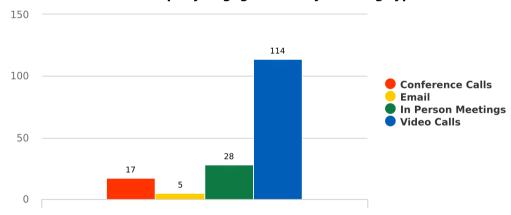

#### Total company engagements by meeting type<sup>1</sup>

<sup>&</sup>lt;sup>1</sup>Engagements include multiple company meetings during the quarter with the company

<sup>&</sup>lt;sup>1</sup>Engagements include multiple company meetings during the quarter with the same company