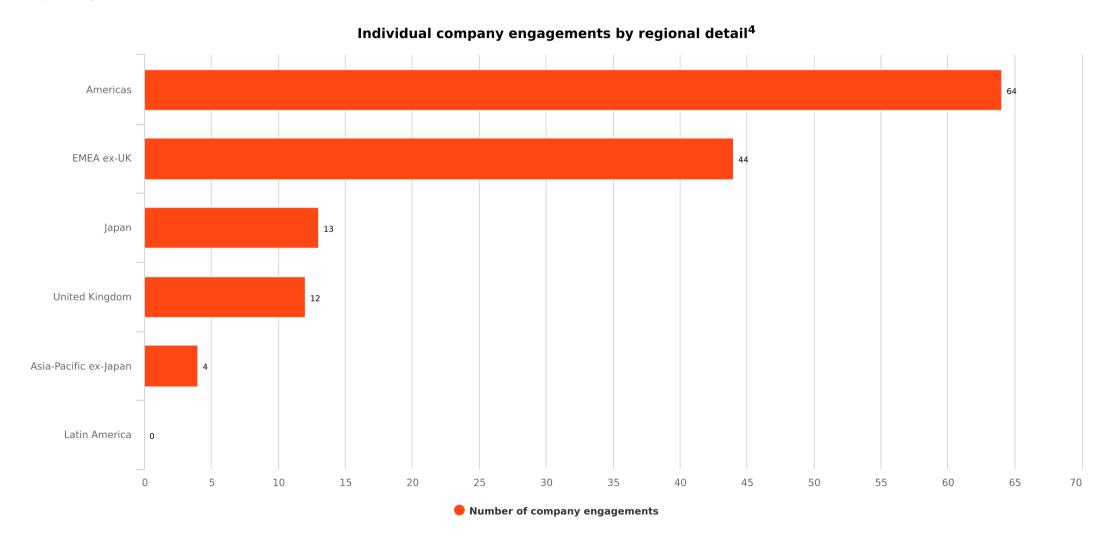

### Stichting Pensioenfonds Wolters Kluwer Nederland -ESG World Fund

**SPWESG** 

<sup>&</sup>lt;sup>4</sup>This table summarizes individual company engagement by region