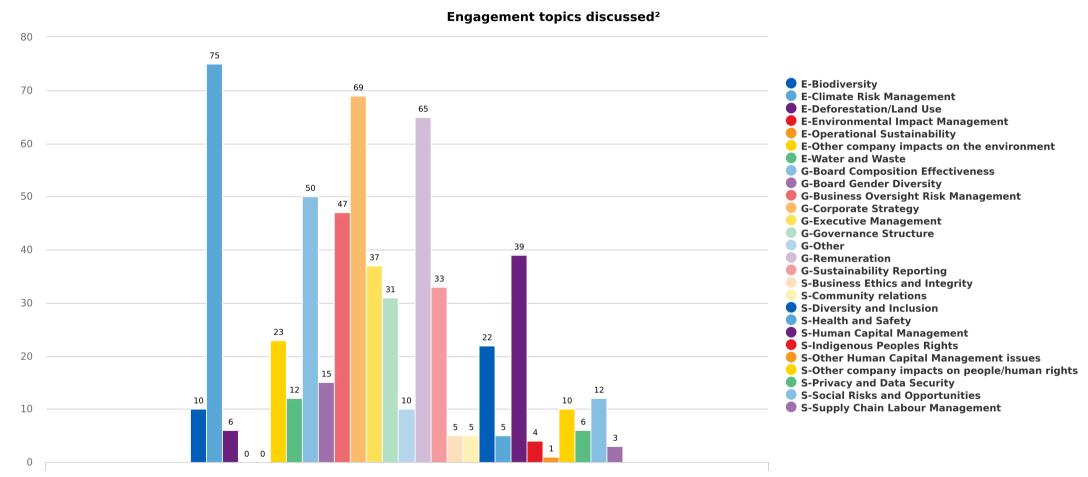

#### **SPWESG**

<sup>&</sup>lt;sup>2</sup> This table summarizes the engagement topics discussed based on all engagements during the reporting period. Engagement conversations may cover multiple topics and are based on our engagement priorities: https://www.blackrock.com/corporate/about-us/investment-stewardship#engagement-priorities

On August 5th, 2022, BIS increased the level of detail reported on certain engagement topics captured while discontinuing other sub-topics that were seldom used. This provides more relevant information and further transparency to our clients. The report now reflects the improved transparency in any engagement post August 5, 2022.