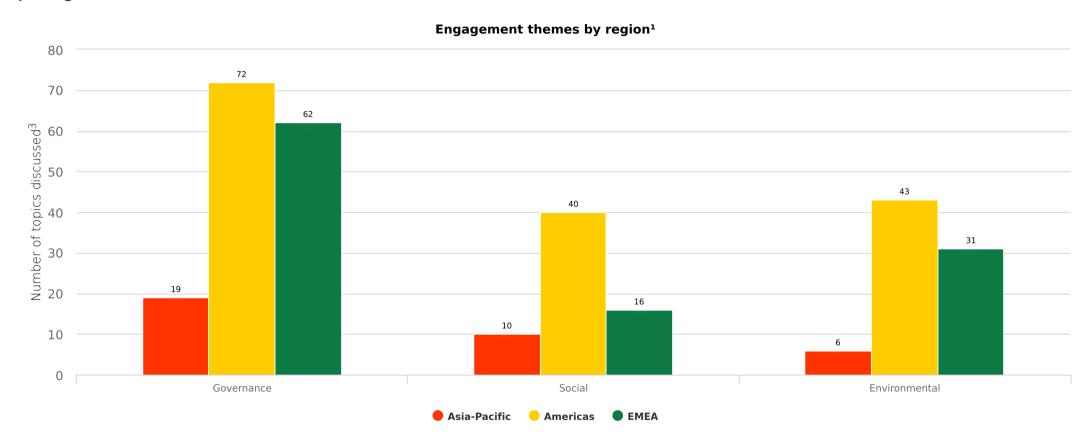

#### **SPWESG**

<sup>&</sup>lt;sup>3</sup>This table aggregates the individual engagement topics discussed during an engagement into a specific environmental, social and/or governance theme. As most engagements cover multiple topics, an engagement meeting may include multiple themes